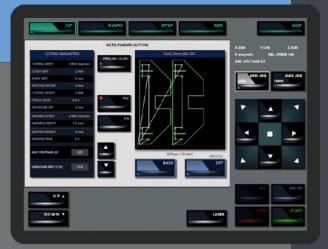

The machine is equiped with professional touching screen CNC controler and wireless remote control.

phone: +420 777 69 13 08 e-mail: sales@techforcut.com

#### **CNC CONTROL**

- Professional industry CNC control system
- 15 "color touch screen with protective glass
- Digitally controlled AC servo system
- Built-in automatic technology for plasma cutting