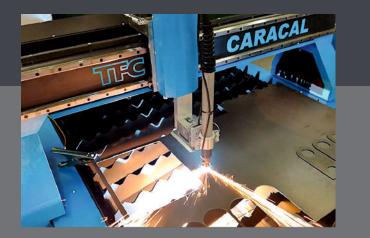

## CARACAL

high precision CNC plasma compact cutting machine.

The **CARACAL** is designed for both standard and high-precision plasma systems. It is characterized by simple installation and easy maintenance, but from the point of view of control, it includes the most modern type of communication and control.

### CARACAL

The material cutting table is divided into individual suction sections, which open and close based on the softwarecalculated position of the machine. The machine concept combines advantages of the compact design and standard portal machine where machine is not in uenced by the temperature and vibration from the cutting table. It is thanks of the independed standing of the cutting table. This solution allows to cut thicker materials or standard table can be easy replaced by simple water bath.